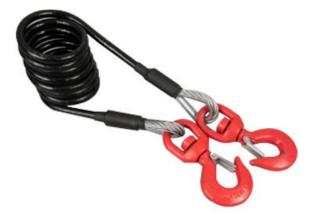

## **Steel Wire Rope Tow with Hooks**

High hardness and wear resistance. Automatically shut lock design for convenient use.Constructed of steel wire rope, collar, chuck and hook, Steel Wire Rope Tow with Hooks are the perfect assistant for your workplace.

## Feature of Steel Wire Rope Tow with Hooks

High hardness and wear resistance. Automatically shut lock design for convenient use.Constructed of steel wire rope, collar, chuck and hook, it is a perfect assistant for your workplace.

## **Specification of Steel Wire Rope Tow with Hooks**

DiameterConstructionMaterial Length Coating 10mm 7X7,etc galvanized 1.5m-5mcoated pvc or PU or other

www.cnloadbinder.com